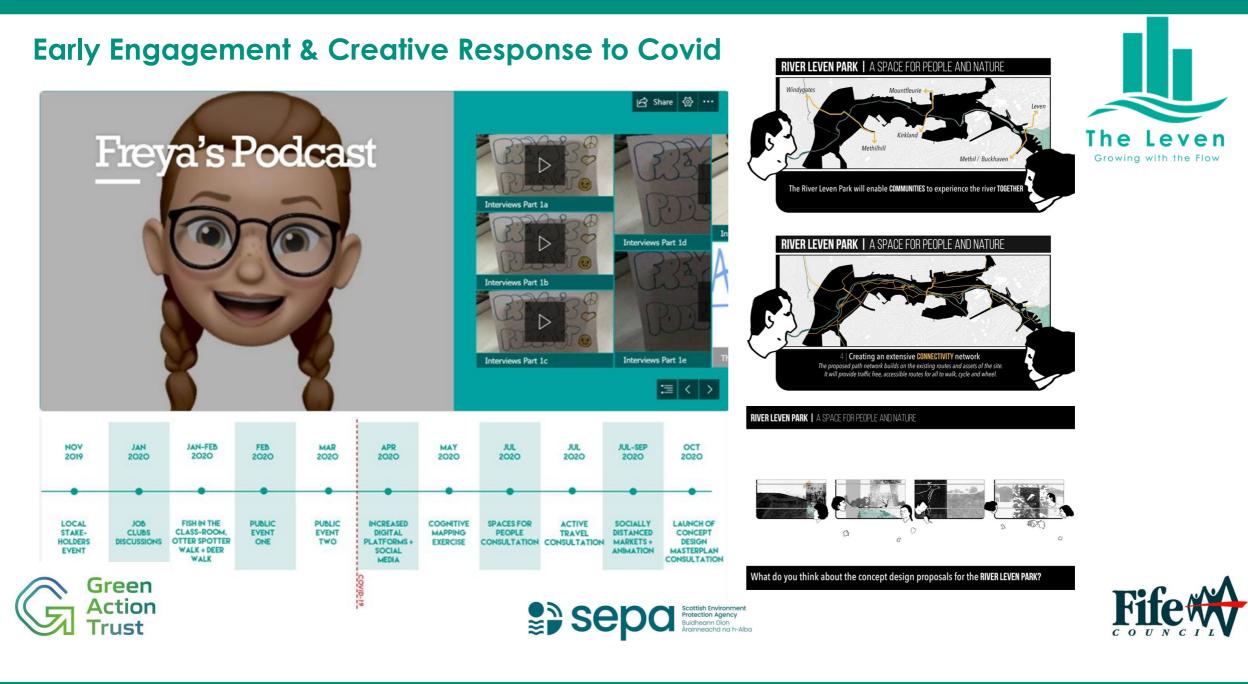

### **Collaboration and Creativity**

Tackling consultation fatigue through creativity

### 1) Smaller creative activities in nature

- > Fed up with "consultations"
- ➤ 2 birds one stone e.g. art classes

### 2) Shared engagement opportunities

 Bring partners/consultants together to shared events with the local community.

> Scottish Environment Protection Agency Buidheann Dìon

## 3) Bigger, fun, interactive event that catches people's interests

- ➢ BBQ, Band and a Blether
- ➤ Frost Fest

Green

ction

- 4) Co-Design Workshops/PB Budget
  - Bring it to them!

OFFICIAL

- Partnership working Different styles and experience to engagement
  - Many different partners working together
  - All have different skills and projects allocated based on strengths
- How is interest locally?
  - Growing as time goes on 3/4 people to sold out events
- Continue to learn and adapt how we engage communities
  - Co-design and frost fest came out of feedback
  - Co-design will inform next stages of applications and events